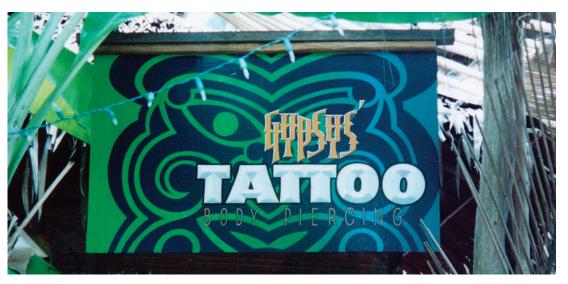

Anyway, here are some signs I have done recently; they are all on regular plywood and hand lettered with hardware store paint. I don't have a projector or a computer, so everything is laid out with chalk and lettered by hand. Basic, but fun.  ${\color{blue} \bullet S} \subset$ 