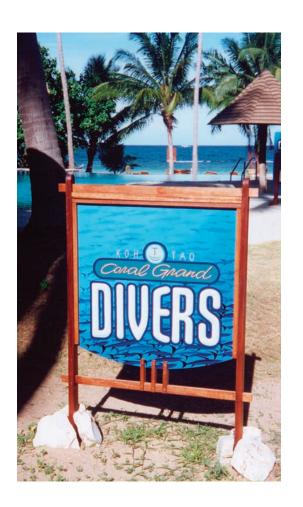

Anyway, here are some signs I have done recently; they are all on regular plywood and hand lettered with hardware store paint. I don't have a projector or a computer, so everything is laid out with chalk and lettered by hand. Basic, but fun.  ${\color{blue} \bullet S} \subset$ 