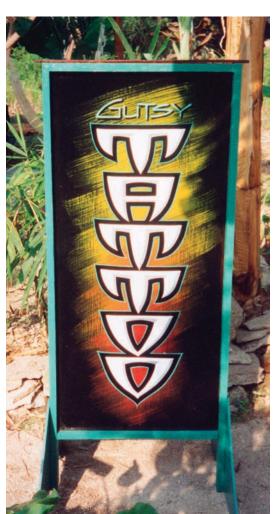

Anyway, here are some signs I have done recently; they are all on regular plywood and hand lettered with hardware store paint. I don't have a projector or a computer, so everything is laid out with chalk and lettered by hand. Basic, but fun.  ${\color{blue} \bullet S} \subset$ 