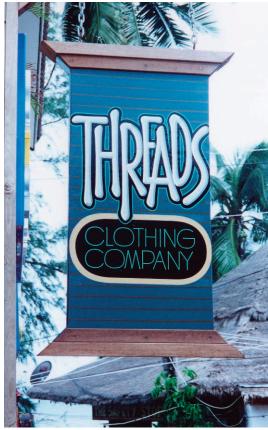

Anyway, here are some signs I have done recently; they are all on regular plywood and hand lettered with hardware store paint. I don't have a projector or a computer, so everything is laid out with chalk and lettered by hand. Basic, but fun.  ${\color{blue} \bullet S} \subset$ 