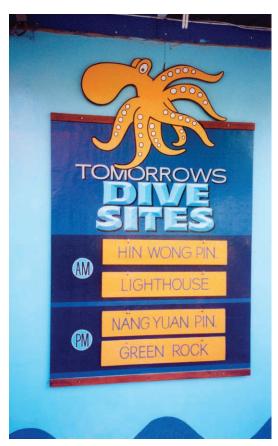

Anyway, here are some signs I have done recently; they are all on regular plywood and hand lettered with hardware store paint. I don't have a projector or a computer, so everything is laid out with chalk and lettered by hand. Basic, but fun.  ${\color{blue} \bullet S} \subset$ 