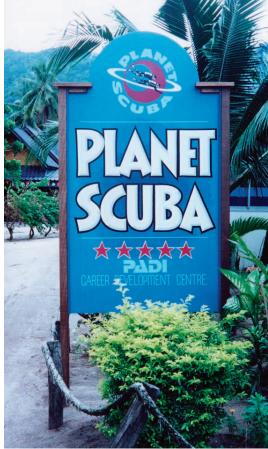

Anyway, here are some signs I have done recently; they are all on regular plywood and hand lettered with hardware store paint. I don't have a projector or a computer, so everything is laid out with chalk and lettered by hand. Basic, but fun.  ${\color{blue} \bullet S} \subset$ 