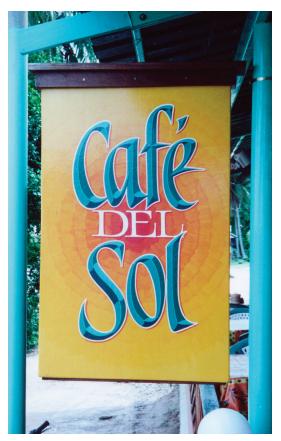

Anyway, here are some signs I have done recently; they are all on regular plywood and hand lettered with hardware store paint. I don't have a projector or a computer, so everything is laid out with chalk and lettered by hand. Basic, but fun.  ${\color{blue} \bullet S} \subset$ 