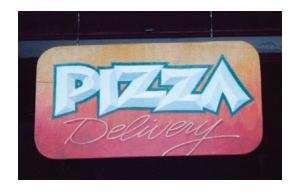

Anyway, here are some signs I have done recently; they are all on regular plywood and hand lettered with hardware store paint. I don't have a projector or a computer, so everything is laid out with chalk and lettered by hand. Basic, but fun.  ${\color{blue} \bullet S} \subset$ 