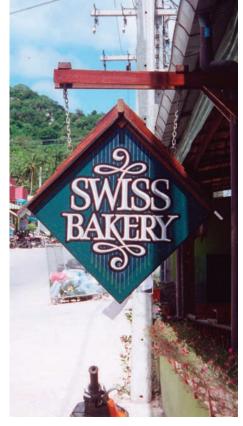

Anyway, here are some signs I have done recently; they are all on regular plywood and hand lettered with hardware store paint. I don't have a projector or a computer, so everything is laid out with chalk and lettered by hand. Basic, but fun.  ${\color{blue} \bullet S} \subset$ 