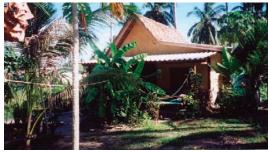

# Sign making in a Thai paradise

It's a bit out of the way, but beautiful By Rob Cooper

> bout two years ago Puay, my wife, and I moved to Koh Tao, a small island about 60km off the Thai mainland in the Gulf of Thailand. Koh Tao is your typical, tropical paradise island with white sand beaches, coconut trees, jungle and thousands of huge granite boulders. These rocks, and my interest in rock climbing, brought me here in the first place. I fell in love with the place as soon as I saw it, and have found it very difficult to

When we first moved here, we opened a small restaurant—Puay is a wonderful cook and has worked in many restaurants in

Thailand. The first year was busy, but as more and more restaurants opened around us, things slowed down somewhat. That was



Rob's home-based shop





# color combos!

# 750 great-looking, color combinations

great! I don't care for working in a restaurant, and I was flat out painting signs, which left little time to do the things I really like to do—like climbing and exploring in the jungle.

So, about eight months ago we built and moved into a small sign shop/house just up the road, which was a wonderful move. Since then I've been busy painting lots of signs for many of the restaurants and dive shops that are opening on the island. Koh Tao is undergoing quite a boom at the moment, and I have had a five- or six-week waiting list for signs ever since.

We also bought about five acres up in the





mentaries—just 750 color combinations to look at, with suggestions on which colors to use for background, copy,