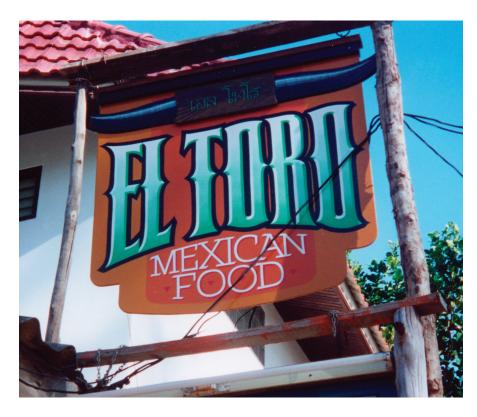

Anyway, here are some signs I have done recently; they are all on regular plywood and hand lettered with hardware store paint. I don't have a projector or a computer, so everything is laid out with chalk and lettered by hand. Basic, but fun.  ${\color{blue} \bullet S} \subset$ 