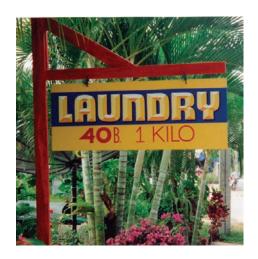

Anyway, here are some signs I have done recently; they are all on regular plywood and hand lettered with hardware store paint. I don't have a projector or a computer, so everything is laid out with chalk and lettered by hand. Basic, but fun.  ${\color{blue} \bullet S} \subset$ 