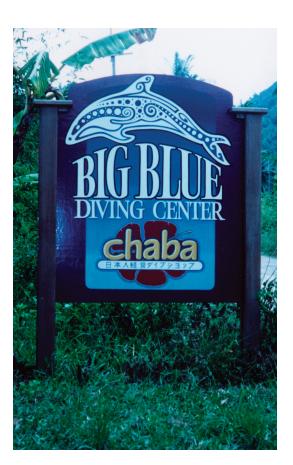

Anyway, here are some signs I have done recently; they are all on regular plywood and hand lettered with hardware store paint. I don't have a projector or a computer, so everything is laid out with chalk and lettered by hand. Basic, but fun.  ${\color{blue} \bullet S} \subset$ 