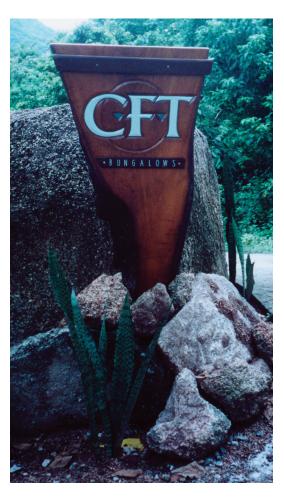

Anyway, here are some signs I have done recently; they are all on regular plywood and hand lettered with hardware store paint. I don't have a projector or a computer, so everything is laid out with chalk and lettered by hand. Basic, but fun.  ${\color{blue} \bullet S} \subset$ 