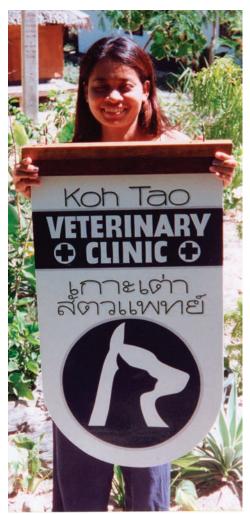

Circle No. 166 or visit www.signcraft.com

Puay with a sign for the local veterinarian.

jungle on which we intend to build a house someday. Clearing the land of vines and underbrush has given me a whole new fun thing to do. It's hard work, but incredibly satisfying. I have spent many days working from sunrise to sunset pulling vines and burning. Hmmm, maybe that waiting list will get longer!