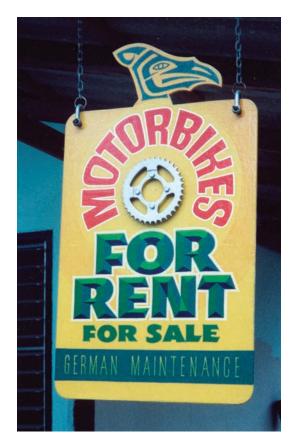

Anyway, here are some signs I have done recently; they are all on regular plywood and hand lettered with hardware store paint. I don't have a projector or a computer, so everything is laid out with chalk and lettered by hand. Basic, but fun.  ${\color{blue} \bullet S} \subset$ 