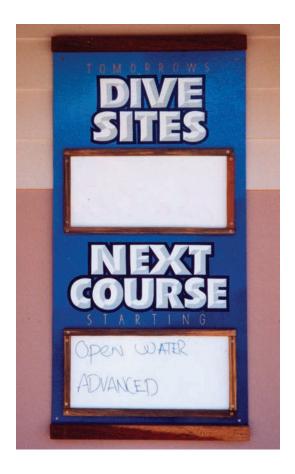

Anyway, here are some signs I have done recently; they are all on regular plywood and hand lettered with hardware store paint. I don't have a projector or a computer, so everything is laid out with chalk and lettered by hand. Basic, but fun.  ${\color{blue} \bullet S} \subset$ 