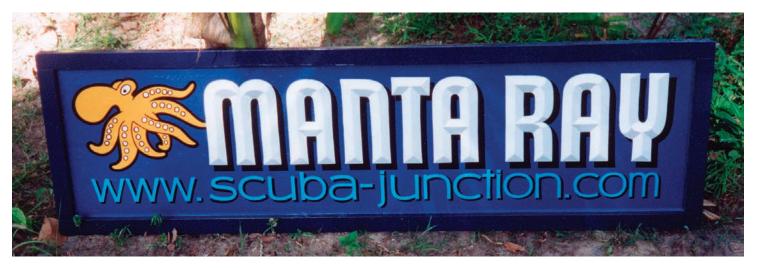

Anyway, here are some signs I have done recently; they are all on regular plywood and hand lettered with hardware store paint. I don't have a projector or a computer, so everything is laid out with chalk and lettered by hand. Basic, but fun.  ${\color{blue} \bullet S} \subset$ 