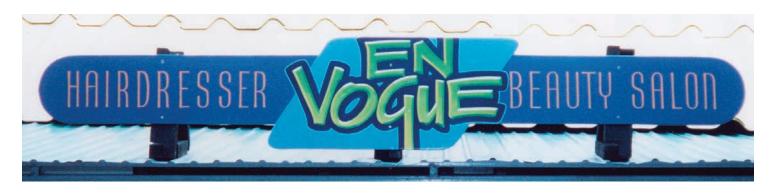

Anyway, here are some signs I have done recently; they are all on regular plywood and hand lettered with hardware store paint. I don't have a projector or a computer, so everything is laid out with chalk and lettered by hand. Basic, but fun.  ${\color{blue} \bullet S} \subset$ 