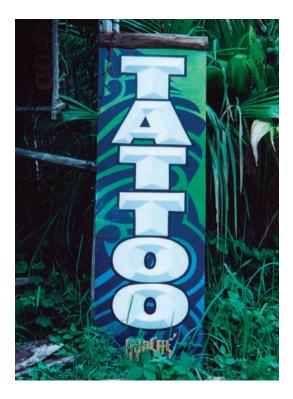

Anyway, here are some signs I have done recently; they are all on regular plywood and hand lettered with hardware store paint. I don't have a projector or a computer, so everything is laid out with chalk and lettered by hand. Basic, but fun.  ${\color{blue} \bullet S} \subset$ 