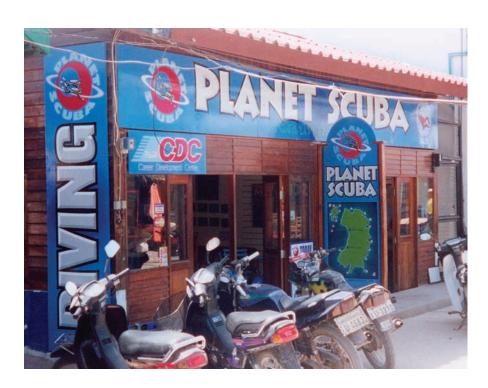

Anyway, here are some signs I have done recently; they are all on regular plywood and hand lettered with hardware store paint. I don't have a projector or a computer, so everything is laid out with chalk and lettered by hand. Basic, but fun.  ${\color{blue} \bullet S} \subset$ 