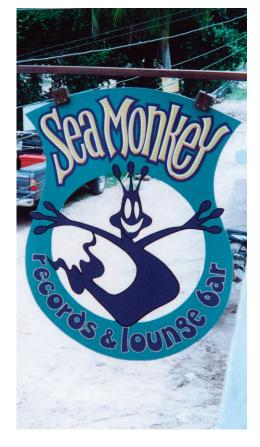

Anyway, here are some signs I have done recently; they are all on regular plywood and hand lettered with hardware store paint. I don't have a projector or a computer, so everything is laid out with chalk and lettered by hand. Basic, but fun.  ${\color{blue} \bullet S} \subset$ 